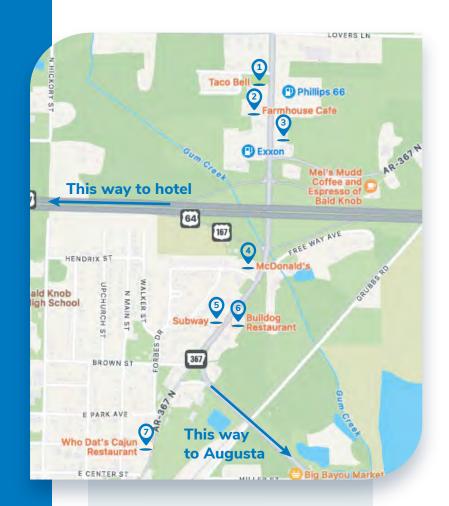

## **Bald Knob, AR**

#### **Food & Shopping Options**

- **1 Taco Bell** 118-132 Highway 167
- **2 Farmhouse Cafe** 133 Highway 167
- **3 Sonic Drive-In** 130 Highway 167
- **4 McDonald's** 3715 Highway 367
- **5 Subway** 3611 Highway 367
- **6 Bulldog Restaurant** 3614 Highway 367
- **7 WhoDat's Cajun** 3902 Highway 367