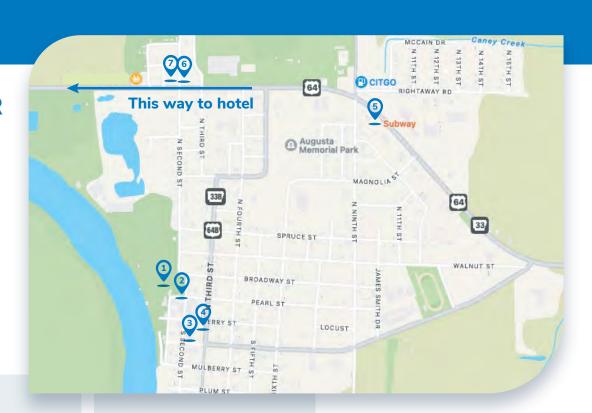

## Augusta, AR

### **ARcare Locations**

- 1 Training Center 105 N 1st St
- **2 Economic Center** 117 N 2nd St
- **3 Human Resources** 119 S 2nd St

#### **Food & Shopping Options**

- **4 White River Cafe** 109 2nd St
- **5 Subway** 906 Hwy 64
- **6 El Gallo** 105 Highway 64
- **7 Dollar General** 105 Highway 64