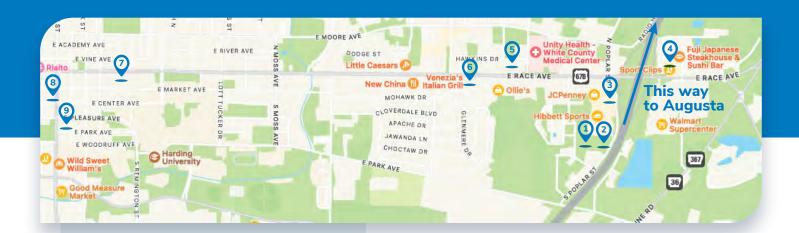

## Searcy, AR

#### Hotel

**1 Hampton Inn Searcy** 209 S Poplar St

#### **Food Options**

- 2 Guacamole Mexican Grill 205 S Poplar St
- **3 Hubilai Mongolian Stir Fry** 130 N Poplar St
- **4 McAlister's Deli** 3512 E Race Ave
- **5 Colton's Steakhouse** 3002 E Race Ave
- **6 Venezia's Italian Grill** 2841 E Race Ave
- **7 Whilma's Filipino Restaurant** 3902 Highway 367
- **8 Burrito Day** 110 E Center Ave
- 9 KnightFire BBQ 304 S Main St